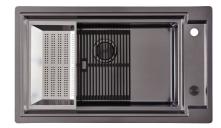

### GALLERY

#### EQUIPMENT

GRILLE NOIRE POUR EVIERS OPERA A100 E06

GRILLE NOIRE POUR EVIERS OPERA A100 E07

VIDAGE FADE PUSH GUN METAL A407 A20