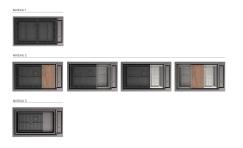

|
| Perimetral overflow | The overflow is always a security on the Foster sinks that prevents the overflow of water in case of oversights. The perimeter drain solution improves aesthetics thanks to its square and essential shape. |
| Small radius        | Bowls with squared shapes with a modern design and an increased capacity, for a minimal aesthetics connected with an extreme practicity.                                                                    |
| Space waste fitting | The elegant SPACE steel cap closes the drain and leaves no visible residues collected in the basket below. Space also has a small footprint and allows the optimal use of the under-sink compartment.       |

#### **TECHNICAL DATA**













### GALLERY













#### EQUIPMENT



GRILLE NOIRE POUR EVIERS OPERA A100 E06



GRILLE NOIRE POUR EVIERS OPERA A100 E07



VIDAGE FADE PUSH GUN METAL A407 A20