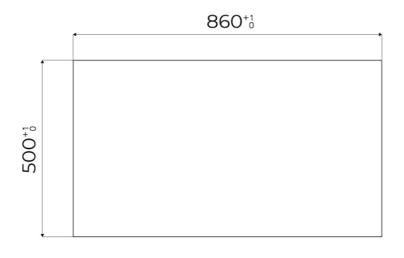

### DETAILS

| Coloring               | Gun Metal                                                       |
|------------------------|-----------------------------------------------------------------|
| Edge/Installation Type | Flush-mount   Top-mount                                         |
| Material               | AISI 304 stainless steel                                        |
| Texture                | Brushed in line                                                 |
| Base                   | 90 cm                                                           |
| Dimensions             | 873x513 mm                                                      |
| Standard fittings      | Fixing hooks, gasket, drain, overflow and siphon, boxed packing |
| Mixer holes            | 2 standard holes - 3rd hole on request                          |
| Built-in hole          | View technical data sheet                                       |

#### **TECHNICAL DATA**