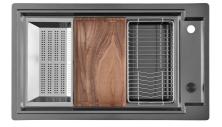

### GALLERY

#### EQUIPMENT

GRILLE NOIRE POUR EVIERS OPERA A100 E06

GRILLE NOIRE POUR EVIERS OPERA A100 E07

VIDAGE FADE PUSH GUN METAL A407 A20