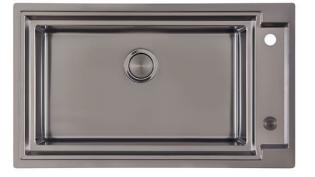

### **OPERA GUN METAL**

Kitchen Sinks Code: N602 F06

### DETAILS

| Coloring               | Gun Metal                                                       |
|------------------------|-----------------------------------------------------------------|
| Edge/Installation Type | Flush-mount   Top-mount                                         |
| Material               | AISI 304 stainless steel                                        |
| Texture                | Brushed in line                                                 |
| Base                   | 90 cm                                                           |
| Dimensions             | 873x513 mm                                                      |
| Standard fittings      | Fixing hooks, gasket, drain, overflow and siphon, boxed packing |
| Mixer holes            | 2 standard holes - 3rd hole on request                          |
| Built-in hole          | View technical data sheet                                       |