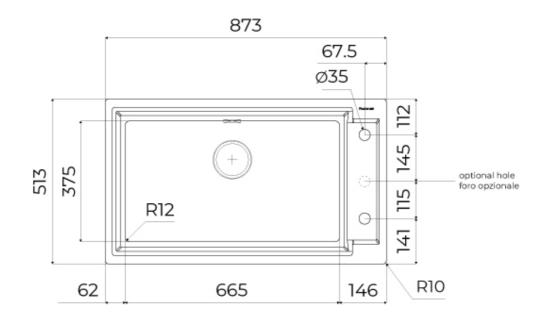

### DETAILS

| Coloring               | Gun Metal                                                       |
|------------------------|-----------------------------------------------------------------|
| Edge/Installation Type | Flush-mount   Top-mount                                         |
| Material               | AISI 304 stainless steel                                        |
| Texture                | Brushed in line                                                 |
| Base                   | 90 cm                                                           |
| Dimensions             | 873x513 mm                                                      |
| Standard fittings      | Fixing hooks, gasket, drain, overflow and siphon, boxed packing |
| Mixer holes            | 2 standard holes - 3rd hole on request                          |
| Built-in hole          | View technical data sheet                                       |

#### **TECHNICAL DATA**