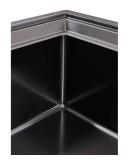

#### FEATURES

| Deep bowls          | This bowls reach an important depth, over 20 cm, thanks to the advanced production technology, that can be offer great capiency and practicity in all the washing operations.                               |
|---------------------|-------------------------------------------------------------------------------------------------------------------------------------------------------------------------------------------------------------|
| High thickness      | 1mm thick steel. A significant thickness, which guarantees the maximum sturdiness and durability.                                                                                                           |
| Perimetral overflow | The overflow is always a security on the Foster sinks that prevents the overflow of water in case of oversights. The perimeter drain solution improves aesthetics thanks to its square and essential shape. |
| Small radius        | Bowls with squared shapes with a modern design and an increased capacity, for a minimal aesthetics connected with an extreme practicity.                                                                    |
| Space waste fitting | The elegant SPACE steel cap closes the drain and leaves no visible residues collected in the basket below. Space also has a small footprint and allows the optimal use of the under-sink compartment.       |