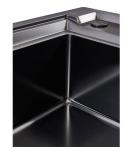

#### FEATURES

| Deep bowls          | This bowls reach an important depth, over 20 cm, thanks to the advanced production technology, that can be offer great capiency and practicity in all the washing operations.                               |
|---------------------|-------------------------------------------------------------------------------------------------------------------------------------------------------------------------------------------------------------|
| High thickness      | 1mm thick steel. A significant thickness, which guarantees the maximum sturdiness and durability.                                                                                                           |
| Perimetral overflow | The overflow is always a security on the Foster sinks that prevents the overflow of water in case of oversights. The perimeter drain solution improves aesthetics thanks to its square and essential shape. |
| Small radius        | Bowls with squared shapes with a modern design and an increased capacity, for a minimal aesthetics connected with an extreme practicity.                                                                    |
| Space waste fitting | The elegant SPACE steel cap closes the drain and leaves no visible residues collected in the basket below. Space also has a small footprint and allows the optimal use of the under-sink compartment.       |