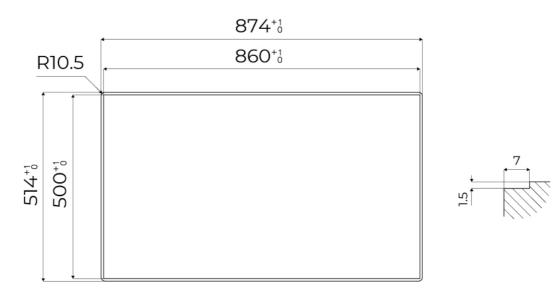

### DETAILS

| Coloring               | Gun Metal                                                       |
|------------------------|-----------------------------------------------------------------|
| Edge/Installation Type | Flush-mount   Top-mount                                         |
| Material               | AISI 304 stainless steel                                        |
| Texture                | Brushed in line                                                 |
| Base                   | 90 cm                                                           |
| Dimensions             | 873x513 mm                                                      |
| Standard fittings      | Fixing hooks, gasket, drain, overflow and siphon, boxed packing |
| Mixer holes            | 2 standard holes - 3rd hole on request                          |
| Built-in hole          | View technical data sheet                                       |

#### **TECHNICAL DATA**