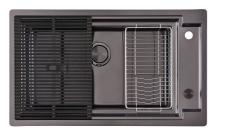

### GALLERY

#### EQUIPMENT

GRILLE NOIRE POUR EVIERS OPERA A100 E06

GRILLE NOIRE POUR EVIERS OPERA A100 E07

VIDAGE FADE PUSH GUN METAL A407 A20